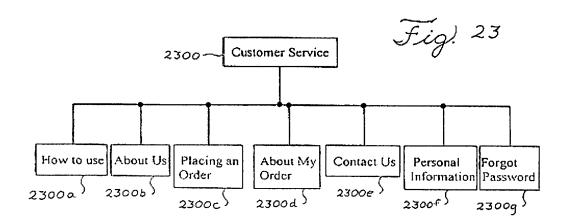

|        |                 |                                          |       | -                         |                                                        |                                             |
| Expiration Da                          | te:    | Month:<br>Year: |                                          |       | ]                         |                                                        |                                             |
| Purchase 1106                          |        |                 |                                          |       |                           |                                                        |                                             |



































29/40



30/40











35/40